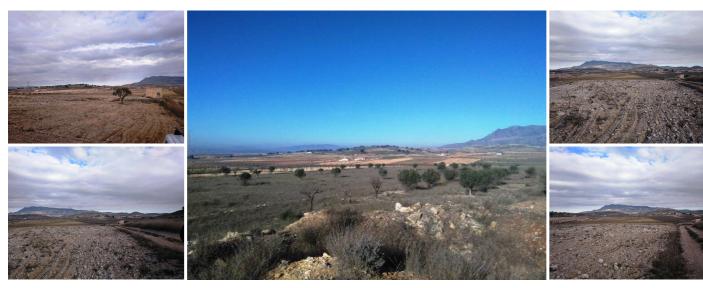

## Land Te koop in Torre del Rico, Alicante 349.999€

Plot of 16 hectares, that is to say 160000 thousand square meters of a piece located in Torre del rico, Jumilla, Murcia. The plot has 10 hectares planted with almond trees (2,450 almonds trees). Planted from January 2017 and the rest in white and with more than 100 olive trees and over 50 more large almonds trees. The plot is a whole piece and only separates the road from the entrance. It is possible to rent with option to purchase. We are specialists in the Costa Blanca and Costa Calida specialising in the Alicante and Murcia Inland regions with a particular emphasis on Elda, Pinoso, Aspe, Elche and surrounding areas. We are an established, well known and trusted company that has built a solid reputation amongst buyers and sellers since we began trading in 2004. We offer a complete service with no hidden charges or surprises, starting with sourcing the property, right through to completion, and an unrivalled after sales service which includes property management, building services, and general help and advice to make your new house a home. With a portfolio of well over 1400 properties for sale, we are confident that we can help, so just let us know your preferred property, budget and location, and we will do the rest.