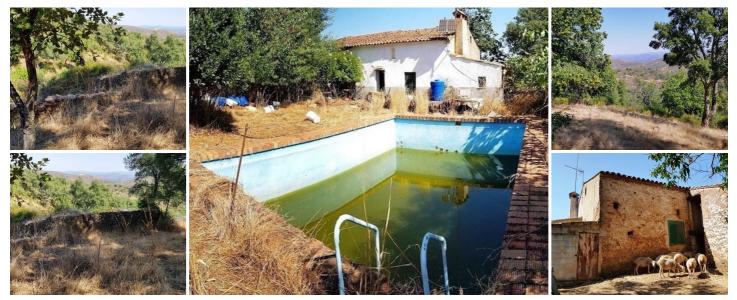

## 2 chambre Auberge à vendre dans La Nava, Huelva

250.000€

In the municipality of La Nava, but 5 kms from Cortegana, is this farm of 34 hectares of mainly chestnut and cork oak trees, with a two bedroomed house and warehouse of more than 250 m2, a swimming pool and a well with plenty of water.

It is isolated and peaceful, here there is only nature, but with good access. The house practically needs to be redone inside. It has several areas of orchards with fruit trees and an old sheepfold for animals.

With direct access from a very quiet local road, in the heart of the Natural Park of the Sierra de Aracena and with excellent views to the north, this property has many possibilities, both for forestry and livestock as well as for recreation or rural tourism.

- 🛤 2 chambres
- ✤ 340.714m<sup>2</sup> Taille de la parcelle
- Renovation Required
- Mountain Views
- Good Access
- Warehouse

- 🛓 1 salle de bains
- Private Pool
- Plenty Of Water
- Fruit Trees
- Water Own Well

- ✤ 285m<sup>2</sup> Taille de construction
- Open Fireplace(s)
- Tranquil Location
- Very Private
- Oak Forest

Andhe Way (Ulane Propriété commercialisée par Another Way Of Life S.L.