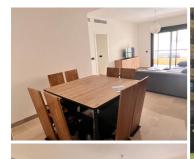

Fully furnished and move-in ready, the interior boasts high-quality finishes throughout. The spacious, sunlit living area flows seamlessly between the lounge and dining zones, while the modern, fully equipped kitchen includes a practical utility room. There are two generous bedrooms, including a master suite with an en-suite bathroom, as well as a guest toilet. Additional highlights include beautiful marble flooring and built-in wardrobes.

This home comes with top extras such as air conditioning, double glazing, electric and security blinds, and a reinforced front door — offering both comfort and peace of mind.

Although the building does not include private parking, there is ample street parking available nearby. An elevator provides easy access to the apartment.