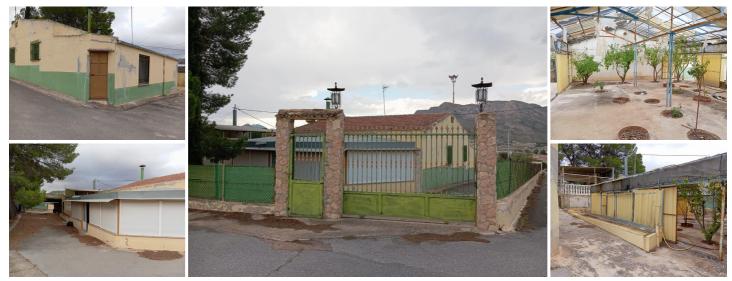

## 4 chambre Villa à vendre dans Yecla, Murcia 155.000€

For sale: Family house located near Yecla, ready to move in The main building property spans 120 m<sup>2</sup> and features 4 bedrooms, a bathroom, a salon with a fireplace, a kitchen, and a covered porch Further features: parking for 2 cars, two warehouses, each measuring 70 m<sup>2</sup>, a garden, and a chicken coops The warehouses are used for storage and tree cultivation, and could be turned into a workshop, guesthouse or greenhouse This property offer many possibilities for transformations and a blend of countryside privacy and urban convenienceAbout the area: Yecla is renowned for its wine production, historical landmarks, and vibrant local culture The surrounding natural landscapes provide opportunities for outdoor activities, while the town itself offers all necessary services, including schools, shops, and restaurants This property combines the tranquility of countryside living with easy access to modern amenitiesAbout us: We have a large portfolio of properties in the Costa Blanca and Costa Calida areas, specialising in country properties, villas, fincas, building plots and design and build options in the Alicante and Murcia regions with a particular emphasis on Elda, Monovar, Pinoso, Sax, Villena, Aspe, Fortuna, Albacete and many more surrounding areas We have been established since 2004 and have decades of experience between the team which we bring to bear to help you find and secure your new dream home We help you every step of the way to make sure your purchase in Spain is safe and hassle free We are not here to sell you a property, we are here to help you realise your dream and find what is right for you With us you are in the safest hands Contact us now to have a no obligation chat about how you too can realise your dreams