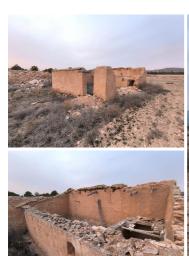

## Auberge à vendre dans Yecla, Murcia 44.500€

We present the plot of 37,000 m<sup>2</sup> of fertile land with remnants of a stone house situated in the urban area of Yecla The property features irrigation water Nestled in a tranquil location, this site offers stunning views that enhance its appeal Plot is easily accessible via a dirt road This is a low-cost investment for those with the vision and courage to transform, or simply hold an interesting propertyThis exceptional opportunity, although offering numerous options for development, is not for everyone - but might be for you! Don't miss out on this chance to create something extraordinaryYecla is renowned for its wine production, historical landmarks, and vibrant local culture The surrounding natural landscapes provide opportunities for outdoor activities, while the town itself offers all necessary services, including schools, shops, and restaurants This property combines the tranquility of countryside living with easy access to modern amenitiesWe have a large portfolio of properties in the Costa Blanca and Costa Calida areas, specialising in country properties, villas, fincas, building plots and design and build options in the Alicante and Murcia regions with a particular emphasis on Elda, Monovar, Pinoso, Sax, Villena, Aspe, Fortuna, Albacete and many more surrounding areas We have been established since 2004 and have decades of experience between the team which we bring to bear to help you find and secure your new dream home We help you every step of the way to make sure your purchase in Spain is safe and hassle free We are not here to sell you a property, we are here to help you realise your dream and find what is right for you With us you are in the safest hands Contact us now to have a no obligation chat about how you too can realise your dreams