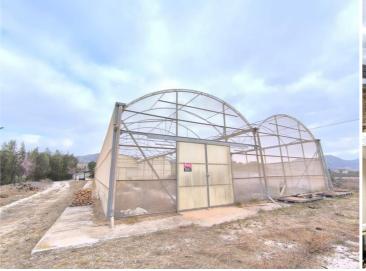

## Local Commercial à vendre dans Aspe, Alicante 199.995€

Garden Centre Near Aspe Via Stratus International SpainUnlock the potential of a thriving business opportunity in the picturesque rural area of Aspe! This former garden centre, strategically located along a busy road, boasts total parcel area of 12,100 m<sup>2</sup> On it, you can find two greenhouses measuring 450 m<sup>2</sup> each, one covered, other not, suited for cultivating plants or to be transformed for other purposes, as well as office building of 72 m<sup>2</sup>, with an office, toilet, warehouse, little kitchen, and is ready for bathroom construction to accommodate your operational needsThe property is equipped with essential amenities such as irrigation water and electricity connection that accommodates both 1-phase and 3-phase systems Moreover, a substantial water reservoir adds to the convenience and viability for agricultural or commercial useWhether you're looking to re-establish it as a garden centre or explore new ventures, this versatile space offers tremendous possibilities for growth Don't miss out on this exceptional opportunity to invest in your future today!We have a large portfolio of properties in the Costa Blanca and Costa Calida areas, specialising in country properties, villas, fincas, building plots and design and build options in the Alicante and Murcia regions with a particular emphasis on Elda, Monovar, Pinoso, Sax, Villena, Aspe, Fortuna, Albacete and many more surrounding areas We have been established since 2004 and have decades of experience between the team which we bring to bear to help you find and secure your new dream home We help you every step of the way to make sure your purchase in Spain is safe and hassle free We are not here to sell you a property, we are here to help you realise your dream and find what is right for you With us you are in the safest hands Contact us now to have a no obligation chat about how you too can realise your dreams