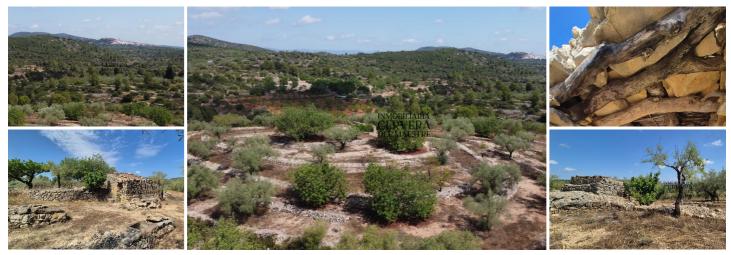

## Terrain à vendre dans Cervera del Maestre, Castellón

20.000€

A plot of 8428 m<sup>2</sup> located in Cervera Del Maestre, a traditional, picturesque village close to the coast.

The property has good access and mountain views. It is a quiet and private space, ideal for parking a caravan or motorhome to enjoy the peace and quiet. The plot also has a small casetta to reform and a well.

The land is also perfect for installing a barbecue and a demountable swimming pool.

Cervera is close to the coast, about 20 minutes from Benicarlo, Vinaros, or Peñiscola. The land is also located a short drive from the golf course (Golf Panoramica in Sant Jordi).