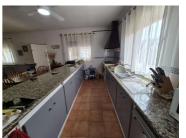

Internally this well-presented property comprises; large lounge/dining room and a fully equipped open-plan kitchen.

Externally the property benefits from a large front terrace conservatory which provides extra internal living space and is currently laid out as a large second lounge and substantial dining area with 6 floor to ceiling windows, three of them including doorways providing excellent light and winter sunshine.

The main entrance into the house from the conservatory leads into the dining/sitting room which has a large wood burning stove, the kitchen is open via a marble feature worktop and benefits from ample floor cupboards, a large free-