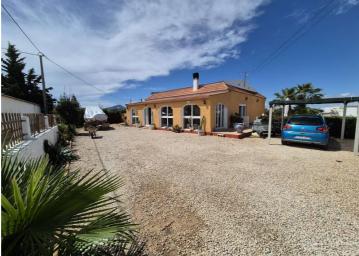

## 4 chambre Villa à vendre dans Cuevas de Reyllo, Murcia 199.950€

Detached country villa with 4 bedrooms, 2 bathrooms with a build size of 170m2 on a plot of 1,700m2 in a secluded small hamlet, just a few minutes' from the large market town of Fuente Alamo de Murcia.

The property is accessed through double metal gates into a substantial gravelled front garden with ample parking for several vehicles and a separate carport with the whole plot being fully fenced and walled.