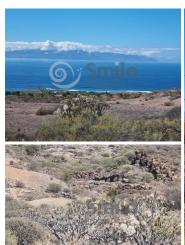

## Terrain à vendre dans Guia de Isora, Tenerife

329.900€

**REF 6310 EX** 

Welcome to Smilo Properties, your gateway to the best opportunities in the south of Tenerife! Today we are pleased to present you with an impressive rustic land with privileged sea views, located in the charming area of Eras de Llano, in the Municipality of Guía de Isora.

With a vast area of 18,000 square meters, complemented by an additional 600 m<sup>2</sup> where a water tank is located, this land is a true natural treasure. Just 10 minutes from the picturesque village of Alcalá, this space offers convenient access to services and amenities.

Classified as Intensive Agricultural Protection according to the current urban planning, this rustic land is not only ideal for agricultural activities but also gives you the opportunity to enjoy the serenity and charm of the rural environment, all while delighting in panoramic sea views. Imagine combining agricultural productivity with the natural beauty that surrounds you.

The continuity of agricultural activity has been conceived in perfect harmony with the environment, allowing you to make the most of the natural wealth and beauty of the landscape. The strategic location of this land in Guía de Isora, known for its stunning landscapes, picturesque villages, and pleasant climate year-round, offers you a unique experience where the sea and mountains merge into a spectacular setting.