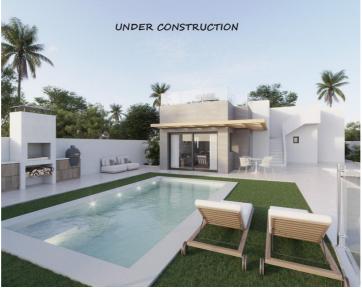

## 3 chambre Villa à vendre dans Polop, Alicante 510.000€

This newly built villa is located in the modern urbanisation La Alberca de Polop, situated at the foot of the impressive mountain Puig Campana and within shortest distance of La Nucia and Polop. The villa is currently under construction and will be ready by the end of summer 2025. The villa is spread over one floor and comprises a living-dining room, an open-plan kitchen with a kitchen island, a master bedroom with an en suite bathroom and two double bedrooms sharing a bathroom. In addition, the villa has a 100m2 solarium where you can enjoy the panoramic views of the surrounding mountains. Outside, there is a private 18 m2 swimming pool surrounded by a terrace with barbecue area. There is parking for two cars. The villa has pre-installation of air conditioning, underfloor heating in the bathrooms and photovoltaic panels. Polop is a picturesque village in Alicante that combines the tranquillity of nature with the richness of its history and culture. Located at the foot of Mount Ponoig, Polop is surrounded by spectacular mountain scenery. Its historical fountains, such as the Fuente de los Chorros, its squares with local atmosphere and its proximity to natural parks such as the Serra Gelada and Puig Campana, make it an ideal destination for those looking for authenticity, hiking, outdoor sports and proximity to the beaches of the Costa Blanca without giving up the tranquillity and charm of a rural setting. Just 2 kilometres away is La Nucía, a small town recognised as 'Ciudad del deporte', with modern sports facilities of international stature, such as the athletics stadium, the Camilo Cano Pavilion and the Sports City, where high-level events are held. This combination of nature, culture and sport, together with its proximity to the beaches of Altea and Benidorm, make the area an ideal location both for living and for enjoying active outings all year round.