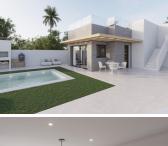

## 3 chambre Villa à vendre dans Polop, Alicante 510.000€

This newly built villa is located in the modern urbanisation La Alberca de Polop, situated at the foot of the impressive mountain Puig Campana and within shortest distance of La Nucia and Polop. The villa is currently under construction and will be ready by the end of summer 2025. The villa is spread over one floor and comprises a living-dining room, an open-plan kitchen with a kitchen island, a master bedroom with an en suite bathroom and two double bedrooms sharing a bathroom. In addition, the villa has a 100m2 solarium where you can enjoy the panoramic views of the surrounding mountains. Outside, there is a private 18 m2 swimming pool surrounded by a terrace with barbecue area. There is parking for two cars. The villa has pre-installation of air conditioning, underfloor heating in the bathrooms and photovoltaic panels. Polop is a picturesque village in Alicante that combines the tranquillity of nature with the richness of its history and culture. Located at the foot of Mount Ponoig, Polop is surrounded by spectacular mountain scenery. Its historical fountains, such as the Fuente de los Chorros, its squares with local atmosphere and its proximity to natural parks such as the Serra Gelada and Puig Campana, make it an ideal destination for those looking for authenticity, hiking, outdoor sports and proximity to the beaches of the Costa Blanca without giving up the tranquillity and charm of a rural setting. Just 2 kilometres away is La Nucía, a small town recognised as 'Ciudad del deporte', with modern sports facilities of international stature, such as the athletics stadium, the Camilo Cano Pavilion and the Sports City, where high-level events are held. This combination of nature, culture and sport, together with its proximity to the beaches of Altea and Benidorm, make the area an ideal location both for living and for enjoying active outings all year round.