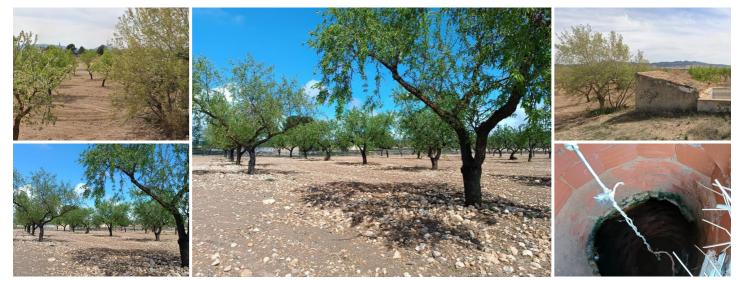

## Terrain à vendre dans Yecla, Murcia

12.000€

Plot with Almond Trees and Natural Spring – Near Yecla and CaudeteThis 1,750 m<sup>2</sup> plot offers a peaceful countryside setting with almond trees and the added benefit of a natural spring located on the land. The property is ideal for those looking for a quiet, natural space to park a caravan, motorhome, or trailer. The land is currently unfenced but is easily accessible via paved roads leading directly to the property. Thanks to its irrigation water supply from the on-site spring, this plot is also well-suited for small-scale farming or as a weekend retreat. With wide, open views of the surrounding landscape, it provides a calm and scenic environment for outdoor enthusiasts or those simply looking to disconnect.About the AreaLocated just 12 km from Yecla and 8 km from Caudete, this plot sits in a quiet rural area with a strong agricultural tradition and panoramic views. Both towns offer all necessary services, including supermarkets, healthcare, restaurants, and schools. The area is known for its wine, almonds, and natural surroundings, making it ideal for those seeking a slower-paced lifestyle while remaining within easy reach of urban amenities.We have a large portfolio of properties in the Costa Blanca and Costa Calida areas, specialising in country properties, villas, fincas, building plots and design and build options in the Alicante and Murcia regions with a particular emphasis on Elda, Monovar, Pinoso, Sax, Villena, Aspe, Fortuna, Albacete and many more surrounding areas. We have been established since 2004 and have decades of experience between the team which we bring to bear to help you find and secure your new dream home. We help you every step of the way to make sure your purchase in Spain is safe and hassle free. We are not here to sell you a property, we are here to help you realise your dream and find what is right for you. With us you are in the safest hands. Contact us now to have a no obligation chat about how you too can realise your dreams.