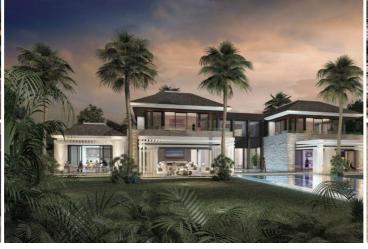

## Terrain à vendre dans Marbella, Málaga 5.250.000€

Last Largest Plot Available in the prestigious community of Atalaya de Rio Verde!!!

Within walking distance to Puerto Banus, this substantial 3,607m2 plot offers an extraordinary opportunity. With a total buildable area of 1,878m2. (Not including Terraces, Porches, ect)

The plot comes with an Approved License and Project from the city hall, included in the asking price, by one of Marbella's renowned architect.

Can start Construction Tomorrow!

Enjoy breathtaking Sea views from ground level all the way up, making this an ideal location for a luxurious residence. The package includes architectural designs ensuring a sophisticated and stylish development.

This is a unique chance to Build a Dream home on a Large Plot in one of Marbella's Most soughtafter Locations, Combining Convenience, Prestige, Luxury, and Stunning Sea Views.

up 0 chambres

0 salles de bains