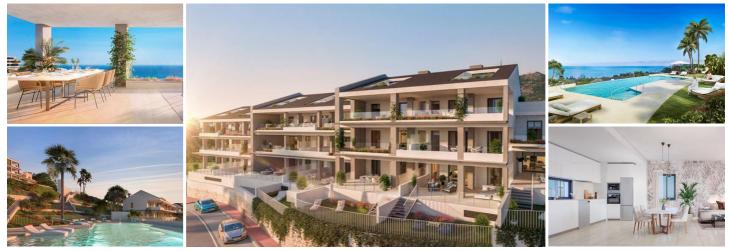

## 2 chambre Appartement à vendre dans Benalmadena Costa, Málaga

448.000€

Alba Benalmádena is a development located in a privileged environment, situated in Torremuelle, Benalmádena, an area known for its proximity to nature and the sea, along with the breathtaking panoramic views of the Mediterranean it offers.

Alba Benalmádena is a project of 44 multi-family homes with 2 and 3 bedrooms, each including 2 parking spaces and 1 storage room. They are part of an exclusive private complex equipped with 2 communal pools surrounded by landscaped areas that will allow you to enjoy the warmer days of the year with your loved ones.

The area in which it is located is equipped with all the necessary basic services for your daily life, such as supermarkets, pharmacies, restaurants, all just a step away from your home. Additionally, it is excellently connected due to its proximity to the N-340 highway, which is just a few minutes away.

In Alba Benalmádena, all homes have spacious terraces that will allow you to enjoy the wonderful sea views. It is also worth noting the orientation of the homes, as they are all facing southeast or southwest, enhancing the enjoyment of these views.

Finally, it is important to highlight that Alba Benalmádena is situated in an idyllic natural environment, surrounded by extensive green areas where you can enjoy and relax in your new home.

🛏 2 chambres