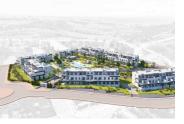

New construction project: Habitat Valle Romano Habitat Valle Romano is an exclusive urbanization of 115 homes with 1, 2, 3, and 4 bedrooms, with the option to choose between spectacular penthouses or ground floors with a private garden. All homes feature large windows connected to generous terraces, a garage, and a storage room. Sale of apartments in Estepona with impressive common areas Habitat Valle Romano is located in an incomparable natural environment and has been carefully studied to achieve a concept of "open spaces," where functionality and its southfacing orientation make light the main protagonist. This well-thought-out project includes excellent common areas composed of two pools for adults and children, a gym, and a social club surrounded by spacious gardens designed for your enjoyment and that of your loved ones.

Duy an apartment in Ectanopa in an unheatable location The promotion is located in an idulic cotting, with spectacular

= 2 chambres

2 salles de bains

★ 106m² Taille de construction

♣ 120m² Taille de la parcelle