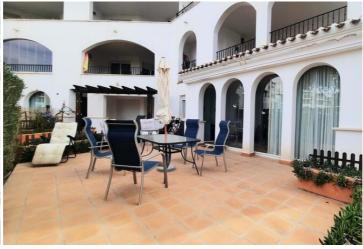

Step inside to find a fully furnished (included) living space, complete with a large covered terrace ideal for relaxing and eating with the addition of glass curtains giving you that extra room,. While the large un-covered terrace overlooking the shared pool and landscaped gardens gives a great space for sunbathing, having a BBQ and again relaxing.

The property boasts a range of amenities close by, including a jacuzzi, Padel Tennis, tennis courts, Petanque, 5 aside, basketball, putting green and Golf not to mention the many pools and outdoor gyms.