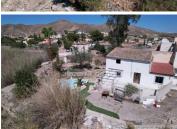

## 5 chambre Auberge à vendre dans Arboleas, Almería

124.995€

Reduced to sell! Exclusively presented by Almeria Homes is this spacious semi-detached country house located in a prime position offering fantastic views, just a short drive from Arboleas. Set on an approximately 850 m<sup>2</sup> plot, the property offers plenty of potential with 5 bedrooms, 2 bathrooms, and a floor area of approximatelty 200 m<sup>2</sup>. While it does require some renovation, the structure is in good condition, giving you the opportunity to create something truly special.

Upon arrival, you'll find a large detached garage of approximately 30 m<sup>2</sup> offering space for storage and parking. By the garage there is a driveway offering ample space for parking. The driveway is flanked by a lovely garden with a mature eucalyptus tree and a rockery border. Across the driveway, there's an above-ground plunge pool with excellent views, as well as a garden area perfect for seating or further landscaping.

At the front of the house, an enclosed marble-paved terrace offers ample seating space and spectacular views. The front door opens into a large entrance hall with traditional wooden beams. To the left is a kitchen that has been newly rendered, and to the right is a double bedroom. Moving further, you enter a spacious living room with a feature fireplace, wooden beams, and a ceiling fan. Off the living room is a small room that could serve as an office, leading to a shower room. There's also an inner hall providing access to a private courtyard and the large master bedroom with an en-suite shower room and air conditioning.