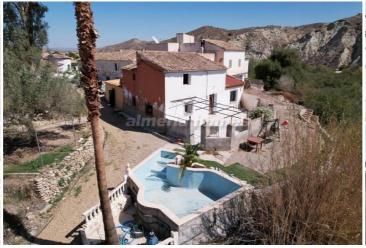

## 5 chambre Auberge à vendre dans Arboleas, Almería

124.995€

Reduced to sell! Exclusively presented by Almeria Homes is this spacious semi-detached country house located in a prime position offering fantastic views, just a short drive from Arboleas. Set on an approximately 850 m<sup>2</sup> plot, the property offers plenty of potential with 5 bedrooms, 2 bathrooms, and a floor area of approximatelty 200 m<sup>2</sup>. While it does require some renovation, the structure is in good condition, giving you the opportunity to create something truly special.

Upon arrival, you'll find a large detached garage of approximately 30 m<sup>2</sup> offering space for storage and parking. By the garage there is a driveway offering ample space for parking. The driveway is flanked by a lovely garden with a mature eucalyptus tree and a rockery border. Across the driveway, there's an above-ground plunge pool with excellent views, as well as a garden area perfect for seating or further landscaping.

At the front of the house, an enclosed marble-paved terrace offers ample seating space and spectacular views. The front door opens into a large entrance hall with traditional wooden beams. To the left is a kitchen that has been newly rendered, and to the right is a double bedroom. Moving further, you enter a spacious living room with a feature fireplace, wooden beams, and a ceiling fan. Off the living room is a small room that could serve as an office, leading to a shower room. There's also an inner hall providing access to a private courtyard and the large master bedroom with an en-suite shower room and air conditioning.