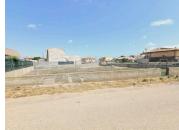

## Terrain à vendre dans Los Urrutias, Murcia 59.000€

Magnificent opportunity, urban plot with a surface area of 416 square metres, gross building index of 0.30 m2/m2, for single-family residential use, located in the coastal town of Los Urrutias, next to the Mar Menor. Corner of two streets, located in the centre of the town, 500 metres from the Marina and Levante Beach.Los Urrutias is a town in the municipality of Cartagena in the autonomous community of the Region of Murcia in Spain. Located on the coast of the Mar Menor, the climatic conditions of the town correspond to the Mediterranean climate, with mild temperatures in winter and high temperatures in summer. It has two hotels, a marina, a church, several restaurants, supermarkets, a veterinary clinic and a wine bar, among others. Currently, it is worth mentioning the installation of five new spas on the beaches of Punta Brava, Los Urrutias and Urbanización Estrella de Mar, responding to the demands of residents to be able to access swimming with ease. This facility will serve as a tourist attraction for the area and as a meeting point for residents and visitors. The Calblanque Regional Park, which is home to some of the beaches recently listed by The Telegraph as the best in the world, is just 10 minutes away by car. Excellent road and motorway communications with the nearby towns of Cabo de Palos or Los Alcázares and with the cities of Cartagena and Murcia. Alicante International Airport is 100 km away and Corvera International Airport is just 40 km from the town. If you are looking for a plot by the sea, in a town that offers all the necessary services and at the same time tranquility throughout the year, this could undoubtedly be the opportunity you were waiting for. Do not hesitate to contact us for more information or to request a visit. We can help to build your property! Overview Plot Property Type 126 m2