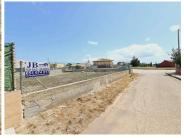

## Terrain à vendre dans Los Urrutias, Murcia 59.000€

Magnificent opportunity, urban plot with a surface area of 416 square metres, gross building index of 0.30 m2/m2, for single-family residential use, located in the coastal town of Los Urrutias, next to the Mar Menor. Corner of two streets, located in the centre of the town, 500 metres from the Marina and Levante Beach.Los Urrutias is a town in the municipality of Cartagena in the autonomous community of the Region of Murcia in Spain. Located on the coast of the Mar Menor, the climatic conditions of the town correspond to the Mediterranean climate, with mild temperatures in winter and high temperatures in summer. It has two hotels, a marina, a church, several restaurants, supermarkets, a veterinary clinic and a wine bar, among others. Currently, it is worth mentioning the installation of five new spas on the beaches of Punta Brava, Los Urrutias and Urbanización Estrella de Mar, responding to the demands of residents to be able to access swimming with ease. This facility will serve as a tourist attraction for the area and as a meeting point for residents and visitors. The Calblanque Regional Park, which is home to some of the beaches recently listed by The Telegraph as the best in the world, is just 10 minutes away by car. Excellent road and motorway communications with the nearby towns of Cabo de Palos or Los Alcázares and with the cities of Cartagena and Murcia. Alicante International Airport is 100 km away and Corvera International Airport is just 40 km from the town. If you are looking for a plot by the sea, in a town that offers all the necessary services and at the same time tranquility throughout the year, this could undoubtedly be the opportunity you were waiting for. Do not hesitate to contact us for more information or to request a visit. We can help to build your property! Overview Plot Property Type 126 m2