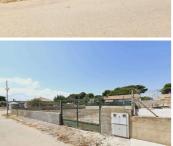

## Terrain à vendre dans Los Urrutias, Murcia 59.000€

Magnificent opportunity, urban plot with a surface area of 416 square metres, gross building index of 0.30 m2/m2, for single-family residential use, located in the coastal town of Los Urrutias, next to the Mar Menor. Corner of two streets, located in the centre of the town, 500 metres from the Marina and Levante Beach.Los Urrutias is a town in the municipality of Cartagena in the autonomous community of the Region of Murcia in Spain. Located on the coast of the Mar Menor, the climatic conditions of the town correspond to the Mediterranean climate, with mild temperatures in winter and high temperatures in summer. It has two hotels, a marina, a church, several restaurants, supermarkets, a veterinary clinic and a wine bar, among others. Currently, it is worth mentioning the installation of five new spas on the beaches of Punta Brava, Los Urrutias and Urbanización Estrella de Mar, responding to the demands of residents to be able to access swimming with ease. This facility will serve as a tourist attraction for the area and as a meeting point for residents and visitors. The Calblanque Regional Park, which is home to some of the beaches recently listed by The Telegraph as the best in the world, is just 10 minutes away by car. Excellent road and motorway communications with the nearby towns of Cabo de Palos or Los Alcázares and with the cities of Cartagena and Murcia. Alicante International Airport is 100 km away and Corvera International Airport is just 40 km from the town. If you are looking for a plot by the sea, in a town that offers all the necessary services and at the same time tranquility throughout the year, this could undoubtedly be the opportunity you were waiting for. Do not hesitate to contact us for more information or to request a visit. We can help to build your property! Overview Plot Property Type 126 m2