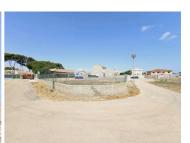

## Terrain à vendre dans Los Urrutias, Murcia 59.000€

Magnificent opportunity, urban plot with a surface area of 416 square metres, gross building index of 0.30 m2/m2, for single-family residential use, located in the coastal town of Los Urrutias, next to the Mar Menor. Corner of two streets, located in the centre of the town, 500 metres from the Marina and Levante Beach.Los Urrutias is a town in the municipality of Cartagena in the autonomous community of the Region of Murcia in Spain. Located on the coast of the Mar Menor, the climatic conditions of the town correspond to the Mediterranean climate, with mild temperatures in winter and high temperatures in summer. It has two hotels, a marina, a church, several restaurants, supermarkets, a veterinary clinic and a wine bar, among others. Currently, it is worth mentioning the installation of five new spas on the beaches of Punta Brava, Los Urrutias and Urbanización Estrella de Mar, responding to the demands of residents to be able to access swimming with ease. This facility will serve as a tourist attraction for the area and as a meeting point for residents and visitors. The Calblanque Regional Park, which is home to some of the beaches recently listed by The Telegraph as the best in the world, is just 10 minutes away by car. Excellent road and motorway communications with the nearby towns of Cabo de Palos or Los Alcázares and with the cities of Cartagena and Murcia. Alicante International Airport is 100 km away and Corvera International Airport is just 40 km from the town. If you are looking for a plot by the sea, in a town that offers all the necessary services and at the same time tranquility throughout the year, this could undoubtedly be the opportunity you were waiting for. Do not hesitate to contact us for more information or to request a visit. We can help to build your property! Overview Plot Property Type 126 m2