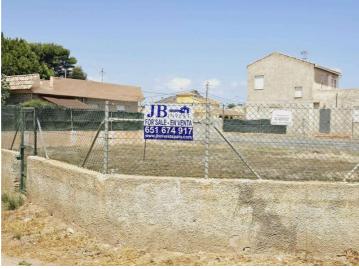

## Terrain à vendre dans Los Urrutias, Murcia 59.000€

Magnificent opportunity, urban plot with a surface area of 416 square metres, gross building index of 0.30 m2/m2, for single-family residential use, located in the coastal town of Los Urrutias, next to the Mar Menor. Corner of two streets, located in the centre of the town, 500 metres from the Marina and Levante Beach.Los Urrutias is a town in the municipality of Cartagena in the autonomous community of the Region of Murcia in Spain. Located on the coast of the Mar Menor, the climatic conditions of the town correspond to the Mediterranean climate, with mild temperatures in winter and high temperatures in summer. It has two hotels, a marina, a church, several restaurants, supermarkets, a veterinary clinic and a wine bar, among others. Currently, it is worth mentioning the installation of five new spas on the beaches of Punta Brava, Los Urrutias and Urbanización Estrella de Mar, responding to the demands of residents to be able to access swimming with ease. This facility will serve as a tourist attraction for the area and as a meeting point for residents and visitors. The Calblanque Regional Park, which is home to some of the beaches recently listed by The Telegraph as the best in the world, is just 10 minutes away by car. Excellent road and motorway communications with the nearby towns of Cabo de Palos or Los Alcázares and with the cities of Cartagena and Murcia. Alicante International Airport is 100 km away and Corvera International Airport is just 40 km from the town. If you are looking for a plot by the sea, in a town that offers all the necessary services and at the same time tranquility throughout the year, this could undoubtedly be the opportunity you were waiting for. Do not hesitate to contact us for more information or to request a visit. We can help to build your property! Overview Plot Property Type 126 m2