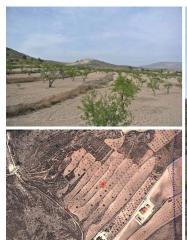

## Terrain à vendre dans Jumilla, Murcia 27.995€

This is a fabulous plot situated not far from the nearest village on the side of a hill. It is just over 22,000 m<sup>2</sup> and offers fabulous views over the surrounding vineyards, orchards and regional parks. The plot itself is planted with almond trees over various terraces and both water and electricity are available in the area. This is ideal for somebody who is looking for a building plot to give them privacy with commanding views over the landscape. There are neighbours in the area, but the plot is big enough to give you as much space and privacy as you want. Access to the plot is via a track and the main town is approximately a 7/8 min drive away - the town offers all the day-to-day facilities that you might need such as 24-hour medical centre, supermarkets, sports centre complex, etc. The plot can also be an excellent investment opportunity because it has several title deeds which means that it can sold off as separate building plots. Amazing value at a greatly reduced price!We are specialists in the Costa Blanca and Costa Calida specialising in the Alicante and Murcia Inland regions with a particular emphasis on Elda, Pinoso, Aspe, Elche and surrounding areas. We are an established, well known and trusted company that has built a solid reputation amongst buyers and sellers since we began trading in 2004. We offer a complete service with no hidden charges or surprises, starting with sourcing the property, right through to completion, and an unrivalled after sales service which includes property management, building services, and general help and advice to make your new house a home. With a portfolio of well over 1400 properties for sale, we are confident that we can help, so just let us know your preferred property, budget and location, and we will do the rest.