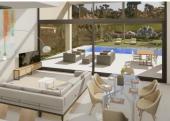

Inside, contemporary design and natural light, showcasing an overall feel of space, are the outstanding characteristics of a sophisticated interior that offers a stylish home with modern appeal.

Features include an internal reception area that opens into an extensive open plan living/dining room and kitchen with 'level through' floor, onto the covered verandas, private landscaped garden and swimming pool to offer a combined interior/ exterior living and dining space, designed to be used as one in the region's specially privileged climate.