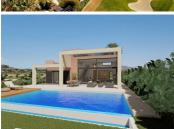

Privacy is afforded via a gated front courtyard, private parking and perimeter fencing.

An extensive roof top lounge and terraces, deep shady verandas with a built-in BBQ, a manicured private garden with swimming pool overlooking the golf course, ensure that the exterior presents a wealth of opportunity to enjoy the long lazy summer days and glorious star-filled evenings.

Inside, contemporary design and natural light, showcasing an overall feel of space, are the outstanding characteristics of a sophisticated interior that offers a stylish home with modern appeal.

Features include an internal reception area that opens into an extensive open plan living/dining room and kitchen with 'level through' floor, onto the covered verandas, private landscaped garden and swimming pool to offer a combined interior/ exterior living and dining space, designed to be used as one in the region's specially privileged climate.