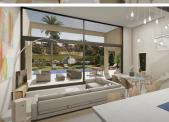

Inside, contemporary design and natural light, showcasing an overall feel of space, are the outstanding characteristics of a sophisticated interior that offers a stylish home with modern appeal.

Features include an internal reception area that opens into an extensive open plan living/dining room and kitchen with 'level through' floor, onto the covered verandas, private landscaped garden and swimming pool to offer a combined interior/ exterior living and dining space, designed to be used as one in the region's specially privileged climate.