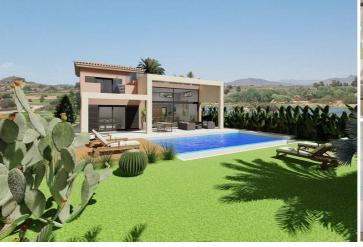

Privacy is afforded via a gated front courtyard, private parking and perimeter fencing.

An extensive roof top lounge and terraces, deep shady verandas with a built-in BBQ, a manicured private garden with swimming pool overlooking the golf course, ensure that the exterior presents a wealth of opportunity to enjoy the long lazy summer days and glorious star-filled evenings.

Inside, contemporary design and natural light, showcasing an overall feel of space, are the outstanding characteristics of a sophisticated interior that offers a stylish home with modern appeal.

Features include an internal reception area that opens into an extensive open plan living/dining room and kitchen with 'level through' floor, onto the covered verandas, private landscaped garden and swimming pool to offer a combined interior/ exterior living and dining space, designed to be used as one in the region's specially privileged climate.