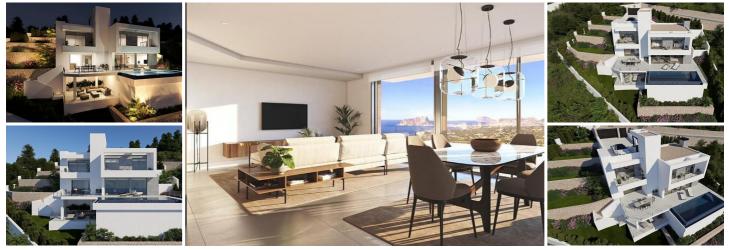

## NEW BUILD LUXURY VILLA IN CUMBRE DEL SOL

New Build villa located on a plot situated in exclusive area of Residential Resort Cumbre del Sol, on an elevated plot that allows the property to enjoy a view of both the sea and the inland Costa Blanca North.

The luxury villa with garden and private swimming pool is distributed over three floors, the access located on the top floor, where we have the parking and the lift that connects the entire house. On the middle floor are located the bedrooms, a total of 3 bedrooms all with access to terrace, a luxury to wake up going out to the terrace to breathe fresh air and start the day watching the Mediterranean.

The ground floor, a large living area full of light, conected to the kitchen and the exterior, which makes this room the heart of the house.

The outdoor spaces of this luxury villa have been taken care of in detail, a garden adapted to the plot, with terraced walls that generate various spaces and levels, and a large terrace with an infinity pool that merges with the sea, are its most characteristic elements.