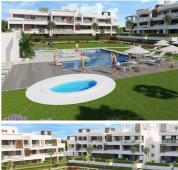

## 2 chambre Appartement à vendre dans New Golden Mile, Málaga 232.000€

Semi-detached homes by the beach on Costa del Sol. The perfect combination of sun and sea from your home by the beach.

a unique development, not just for its privileged location and wide range of facilities, but also the attention to detail given to the homes and common areas. Here you will find 2 and 3 bed semi-detached homes with large terraces. The basement boasts a car park, storage rooms and communal bicycle stations. The complex features a large central lawned square over 1,600 m2 with trees and gardens where you can enjoy a refreshing dip in the swimming pools and jacuzzis. The children will have a blast in their own play area while you're relaxing in the sun on a Balinese sun lounger. Delivery: OCTOBER 2018

From: 232.000 €

Apartment 2 bedrooms, 3 bathrooms - 232.000 - 378.000 eur Apartment 3 bedrooms, 3 bathrooms - 309.000 - 465.000 eur Town House 3 bedrooms, 3 bathrooms - 426.000 - 435.000 eur

Playa del Saladillo Beach is only a few minutes away from the complex, with over 1,500 metres of fine golden sand, awarded with blue flag status for its crystal clear waters. A slice of paradise next to your home. Enjoy a range of services within easy reach: a supermarket, banks, a restaurant, pharmacy, etc. Sports-lovers will have easy access to a tennis club and a public multisport centre. If you prefer shopping centres, the charming Laguna Village shopping mall is just at the end of the beach.