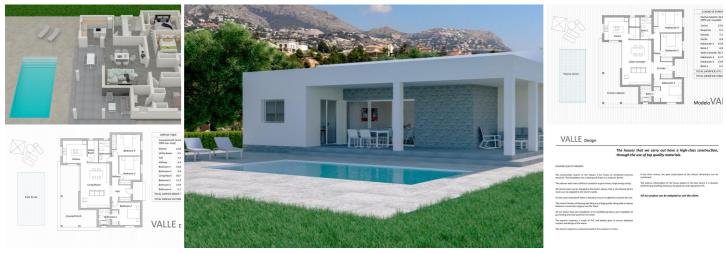

## 3 chambre Villa à vendre dans Macisvenda, Murcia

265.000€

New Villa Off Plan, Style "Valle".

The price includes construction, project fees of senior architect + technical architect direction, building license from town hall, geothecnical studies and concrete tests.

A swimming pool of 8x4 meters + 2 meters of concrete terrace is included.

A guest "casita", garage or barbecue can be quoted separately (please ask us for a quote without any compromise).

Hondon Valley is a very well located area where you have all services and amenities for your day a day living such as shops, bars, lovely restaurants, doctors, school, gym, etc.

- 🛏 3 chambres
- ✤ 5.000m<sup>2</sup> Taille de la parcelle
- Fenced
- Chimney

- 2 salles de bains
- Piscine
- Electricity
- Air conditioner

- ✤ 152m<sup>2</sup> Taille de construction
- Garden
- Laundry
- Porch