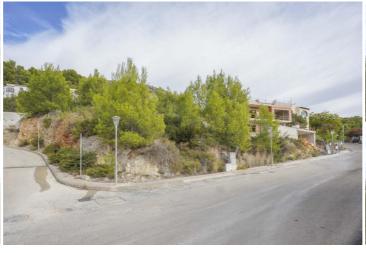

## Terrain à vendre dans Alcalali, Alicante 52.000€

This plot is located in the quiet neighbourhood of La Solana Gardens within walking distance of the picturesque village of Alcalalí. Alcalalí is a small, authentic village located in the sunny valley called Valle de Pop surrounded by majestic mountain ranges, yet short of the coast. The plot has an area of 300 m2 and faces south. A two-storey villa of up to 105 m2 may be built on it. The adjacent plot is also for sale for the same price and also has an area of 300 m2. Alcalalí has a very central location, in 20 minutes you can reach both the beaches of Denia and Calpe. The lovely coastal villages of Javea and Moraira are also half an hour away. Other villages in the valley such as Jalón, Parcent, Lliber can be reached in 5 minutes. Alcalalí is perfect for hiking and cycling among olive trees, orange trees, almond trees and vineyards. Moreover, the surrounding mountain ranges offer several beautiful hiking trails.