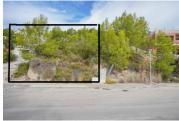

## Terrain à vendre dans Alcalali, Alicante 52.000€

This plot is located in the quiet neighbourhood of La Solana Gardens within walking distance of the picturesque village of Alcalalí. Alcalalí is a small, authentic village located in the sunny valley called Valle de Pop surrounded by majestic mountain ranges, yet short of the coast. The plot has an area of 300 m2 and faces south. A two-storey villa of up to 105 m2 may be built on it. The adjacent plot is also for sale for the same price and also has an area of 300 m2. Alcalalí has a very central location, in 20 minutes you can reach both the beaches of Denia and Calpe. The lovely coastal villages of Javea and Moraira are also half an hour away. Other villages in the valley such as Jalón, Parcent, Lliber can be reached in 5 minutes. Alcalalí is perfect for hiking and cycling among olive trees, orange trees, almond trees and vineyards. Moreover, the surrounding mountain ranges offer several beautiful hiking trails.