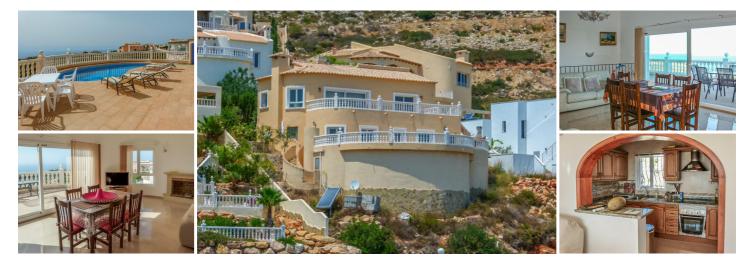

## 3 chambre Villa à vendre dans Benitachell, Alicante

730.000€

Located in Cumbre del Sol, this villa offers breathtaking views over the cliffs and the azure Mediterranean Sea. The villa is spread over two floors and also has a basement. There is a living-dining room with a stove, a half-open kitchen, three bedrooms and three bathrooms. From both floors you can enjoy views of the sea. On both floors there are also sliding windows giving direct access to the terraces. Downstairs at the largest terrace we also find a swimming pool and a barbecue. The villa has air conditioning and underfloor heating. There is also parking space for two cars. There is also a project approved to extend the villa by 100 m2 if desired. The villa is just 4 minutes' drive from the idyllic pebble beach of Cala Moraig and 10 minutes from the tourist coastal village of Moraira. Jávea can be reached in 20 minutes. Both the international school and several large supermarkets can be reached in just 5 minutes.

- 🛏 3 chambres
- ✤ 820m<sup>2</sup> Taille de la parcelle
- Alarm
- Central heating
- Pool
- Woodstove

🖕 3 salles de bains

- Piscine
- Balcony
- Fitted wardrobes
- Storage room

- ✤ 165m<sup>2</sup> Taille de construction
- Air conditioning
- Barbecue
- Onderbouw
- Terrace