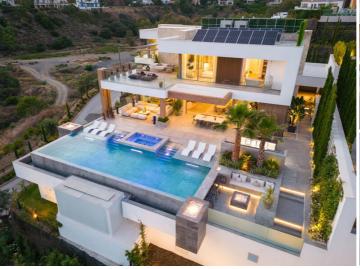

One of the most captivating features of this exceptional villa is the breathtaking panoramic views it offers, stretching from the Mediterranean Sea all the way to the picturesque African

coast. From the moment you step foot onto the property, you are greeted with incredible views that stretches beyond the horizon. The contemporary design encompasses vast and open living spaces, seamlessly blending the interior with the exterior. The centrepiece is a stunning zero-edge pool that appears to merge with the surrounding landscape, creating a

visual spectacle that captivates the senses.

This pool area is complemented by an outdoor cinema, providing an enchanting space for entertainment under the stars.

An outdoor kitchen and dining areas further enhance the experience, making it an ideal spot for hosting gatherings and enjoying the Mediterranean climate in style. A sumptuous spa invites

you to unwind with its indoor pool, steam room, sauna and massage rooms, offering a private sanctuary for rejuvenation and well-being. Additionally, a fully equipped indoor gym and

entertainment room cater to your fitness and leisure needs, ensuring you can stay active and entertained without leaving the comfort of your home.