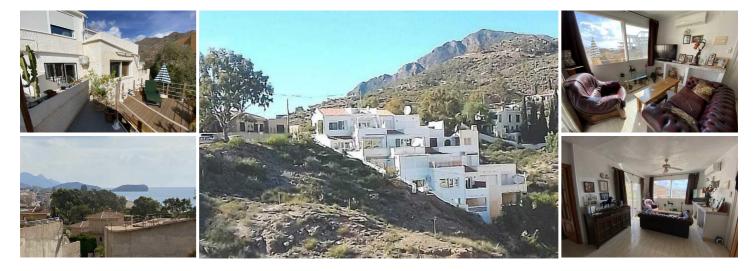

## 4 chambre Appartement à vendre dans Bolnuevo, Murcia

165.000€

This property contains 3 separate areas providing 3 apartments with 4 bedrooms and 3 bathrooms in total. It has sea and mountain views and is located in the sought after area of Puntabella on the edge of Bolnuevo.

There are 2 lovely terraced areas to the front of the property with sea and mountain views. The front door leads to a small hall with the main residence to the right and the second residence straight ahead. The shower room is on the left with shower, WC and wash basin. The second residence has a stone feature wall behind the double bed, fitted wardrobes, a sofa bed and ceiling fan.

The main part of the house has the open plan lounge, diner and kitchen with air con and sea views. Patio doors lead out to a large terrace for al fresco dining also with sea views. The kitchen has upper and lower dark pine units and contrasting granite effect worktops and comes complete with the white goods (fridge freezer, electric oven, gas hob and washing machine).