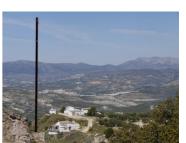

## Terrain à vendre dans Fuente del Conde, Córdoba 29.000€

This gorgeous piece of Lush Land with Stunning Views set above the village of Fuente del Conde, has stunning far reaching views towards the Lake Iznajar, The plot of 3100m2 is on the edge of an oak wood with many trees for shade. The plot contains many old beautiful oak and olive trees as well as almond and other variations. There is an ancient whet threshing circle, this is cobbled and would make a excellent patio, The property itself is in need of full rebuild so it is an open canvass for you to create a fabulous home with fabulous views. a building with a registered build of 214m2 sits beautifully on a lower tier, Water and Electric are situated next door.Lot Area: 3200 Floor Area: 214