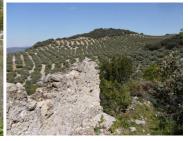

## Terrain à vendre dans Fuente del Conde, Córdoba 29.000€

This gorgeous piece of Lush Land with Stunning Views set above the village of Fuente del Conde, has stunning far reaching views towards the Lake Iznajar, The plot of 3100m2 is on the edge of an oak wood with many trees for shade. The plot contains many old beautiful oak and olive trees as well as almond and other variations. There is an ancient whet threshing circle, this is cobbled and would make a excellent patio, The property itself is in need of full rebuild so it is an open canvass for you to create a fabulous home with fabulous views. a building with a registered build of 214m2 sits beautifully on a lower tier, Water and Electric are situated next door.Lot Area: 3200 Floor Area: 214