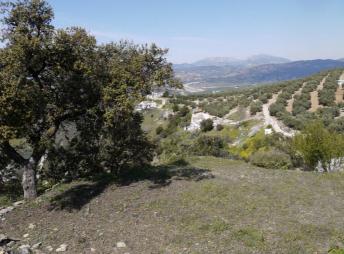

## Terrain à vendre dans Fuente del Conde, Córdoba 29.000€

This gorgeous piece of Lush Land with Stunning Views set above the village of Fuente del Conde, has stunning far reaching views towards the Lake Iznajar, The plot of 3100m2 is on the edge of an oak wood with many trees for shade. The plot contains many old beautiful oak and olive trees as well as almond and other variations. There is an ancient whet threshing circle, this is cobbled and would make a excellent patio, The property itself is in need of full rebuild so it is an open canvass for you to create a fabulous home with fabulous views. a building with a registered build of 214m2 sits beautifully on a lower tier, Water and Electric are situated next door.Lot Area: 3200 Floor Area: 214