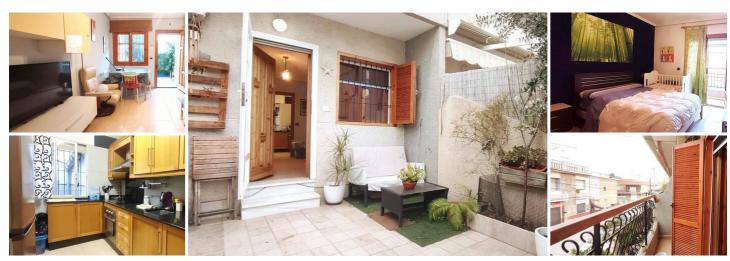

## 2 chambre Duplex à vendre dans San Pedro del Pinatar, Murcia 92.000€

Lovely home in San Pedro del Pinatar, located just 600 meters from the beach, offering the perfect combination of proximity to the sea and urban comfort. With a surface area of 92 square meters, this bright and cozy home has been completely renovated to offer a modern and functional environment. It consists of 2 spacious double bedrooms and 2 bathrooms, ensuring privacy and comfort for the whole family or for hosting guests. The property features a fully equipped kitchen, perfect for gastronomy enthusiasts, and elegant interior woodwork that adds a touch of warmth and style. Its southeast orientation allows abundant natural light throughout the day, creating bright and welcoming spaces. The ceramic floor and aluminum exterior carpentry provide durability and ease of maintenance. Among the additional amenities, water, air conditioning, and anti-theft alarm are included for greater security and comfort. Additionally, the property boasts built-in wardrobes in all rooms, a balcony, hot and cold air pump, gallery, and a charming garden that invites you to enjoy the outdoors. For added convenience, the home features a laundry room, telephone line, quality furniture, a perfect patio for outdoor gatherings, television, a terrace for relaxing at sunset, and a storage room for additional storage. Located in a quiet residential area surrounded by nature, yet close to all services and amenities such as public transportation, shopping centers, schools, hospitals, supermarkets, and parks. Furthermore, its proximity to the coast and golf courses makes it the ideal place to enjoy a Mediterranean lifestyle. Don't miss the opportunity to make this property your new home. Contact us today for more information and to schedule a visit! I hope this description meets your expectations. If you need further assistance, feel free to ask!