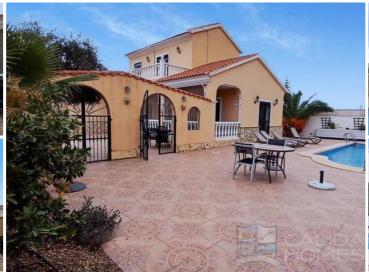

## 3 chambre Villa à vendre dans Arboleas, Almería

239.950€

Villa Candela. A Wonderful and Impressive 3 bed 2 bath villa set in private easy to maintain and secure gardens within easy walk of Arboleas centre and amenities. With pristine private pool, fantastic bar pool side, wonderful covered and fly screened porch, additional good sized solarium, ample secure off street parking and sold fully furnished.

We are delighted to bring to your attention the beautful villa Candela a wonderful character villa to a traditional Spanish style on the exterior and with a moderm stylish and bright interior. Its' located jsut over 1 kmtr from Arboleas centre (so within easy walk) and is part of a small but well established, pretty community of approx 10 similar villa's.