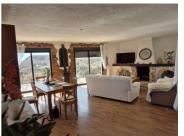

There are four entrances to the front of the property, the main front entrance is via a rustic wooden Arabic door into the hall that features rare antique, Spanish terracotta floor tiles. Through an archway into the hallway with laminated floor that leads through a further archway into the bright and spacious sitting/dining room with 2 double glazed patio doors opening out onto a balcony overlooking the rear terrace and affording stunning views across the countryside to the hills beyond. There is a large stone feature fireplace with open fire, plus a "Cascara Burner" which burns Almond shells & Peach stones.