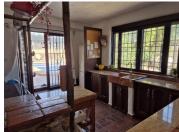

The kitchen is accessed from the entrance hallway which also features the same terracotta floor tiles, benefiting from ample dark wood floor and wall cupboards with granite worktops and a double marble sink and includes the fridge/freezer. There is a custom stone clad wall behind the free-standing gas oven and hobs. A double, glazed patio door gives access to the pool area.