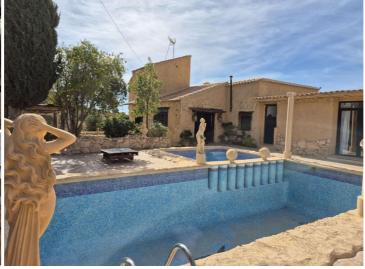

## 4 chambre Villa à vendre dans Aledo, Murcia

259.995€

We are delighted to offer this detached 4/5 bed 3 bath country property with build size of approximately 250m2 on a fully fenced plot of 3,046m2 with 2 adjoining swimming pools, one 3m x 3m and the other 8m x 5m with tiled surround.

This charming property is approached from the beautiful hillside town of Aledo with spectacular views along the way via good tarmac roads. From the main road the property is accessed through double gates with gravelled driveway and ample parking for multiple vehicles. The front garden benefits from a selection Mediterranean plants, trees and shrubs and a choice of lovely tiled seating areas, with the swimming pools to the right.