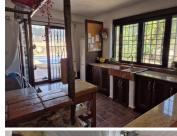

The kitchen is accessed from the entrance hallway which also features the same terracotta floor tiles, benefiting from ample dark wood floor and wall cupboards with granite worktops and a double marble sink and includes the fridge/freezer. There is a custom stone clad wall behind the free-standing gas oven and hobs. A double, glazed patio door gives access to the pool area.