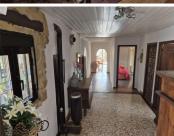

There are four entrances to the front of the property, the main front entrance is via a rustic wooden Arabic door into the hall that features rare antique, Spanish terracotta floor tiles. Through an archway into the hallway with laminated floor that leads through a further archway into the bright and spacious sitting/dining room with 2 double glazed patio doors opening out onto a balcony overlooking the rear terrace and affording stunning views across the countryside to the hills beyond. There is a large stone feature fireplace with open fire, plus a "Cascara Burner" which burns Almond shells & Peach stones.