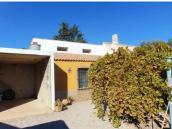

Moving to the rear of the building, you will find a very large room that can either be used as a dining hall or could be utilised as more bedroom space or a living area with double doors leading to the back garden and land beyond. Next to the large dining hall is a very large kitchen diner with a large utility room leading to a beautiful sun-drenched courtyard. The full of character stairs lead to a massive 3rd bedroom on the first floor.