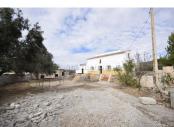

Boasting two pedestrian entrances and a double gate for vehicle access, the property welcomes you with a spacious terrace at the front, leading to the entrance hall. To the right, a generously sized bedroom awaits, complete with an en-suite wet room. On the left, another spacious bedroom is complemented by an en-suite bathroom and steps leading to another room which could be used to create a walk in wardrobe and this room benefits from doors to the front terrace. The hall leads to the kitchen, with a laundry room on the left. Continuing from the kitchen, an expansive living room, featuring a fireplace and a door to the side of the house, completes the ground floor layout.

Recently given a fresh coat of paint and in habitable condition, the property presents an opportunity for modernization to suit personal preferences.

The plot is partly fenced and on one side of the garden there is an outbuilding which could be converted into a summer kitchen. The garden, adorned with various fruit trees, offers ample space for customization, providing opportunities to create multiple terraces and seating areas. A portion of the land is designated as building land (urban land), making it feacible to inctall an in ground eximming neel or add a garage etc