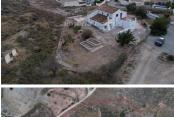

Recently given a fresh coat of paint and in habitable condition, the property presents an opportunity for modernization to suit personal preferences.

The plot is partly fenced and on one side of the garden there is an outbuilding which could be converted into a summer kitchen. The garden, adorned with various fruit trees, offers ample space for customization, providing opportunities to create multiple terraces and seating areas. A portion of the land is designated as building land (urban land), making it feacible to inctall an in ground eximming neel or add a garage etc