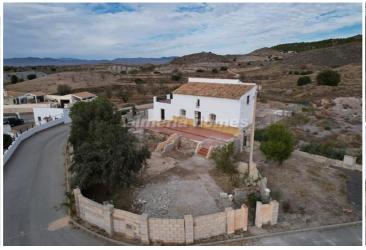

## 5 chambre Auberge à vendre dans Arboleas, Almería

179.950€

This property, strategically located being just an 8-9 minute drive (5.7kms) from Arboleas and a mere 7-8 minute drive (5.5kms) to the bustling market town of Albox, where all essential amenities for daily life are readily available. The inviting beaches of Mojácar Playa & Vera Playa are conveniently situated approximately 30-35 minutes away.

Boasting two pedestrian entrances and a double gate for vehicle access, the property welcomes you with a spacious terrace at the front, leading to the entrance hall. To the right, a generously sized bedroom awaits, complete with an en-suite wet room. On the left, another spacious bedroom is complemented by an en-suite bathroom and steps leading to another room which could be used to create a walk in wardrobe and this room benefits from doors to the front terrace. The hall leads to the kitchen, with a laundry room on the left. Continuing from the kitchen, an expansive living room, featuring a fireplace and a door to the side of the house, completes the ground floor layout.

Recently given a fresh coat of paint and in habitable condition, the property presents an opportunity for modernization to suit personal preferences.

The plot is partly fenced and on one side of the garden there is an outbuilding which could be converted into a summer kitchen. The garden, adorned with various fruit trees, offers ample space for customization, providing opportunities to create multiple terraces and seating areas. A portion of the land is designated as building land (urban land), making it feacible to inctall an in ground eximming neel or add a garage etc