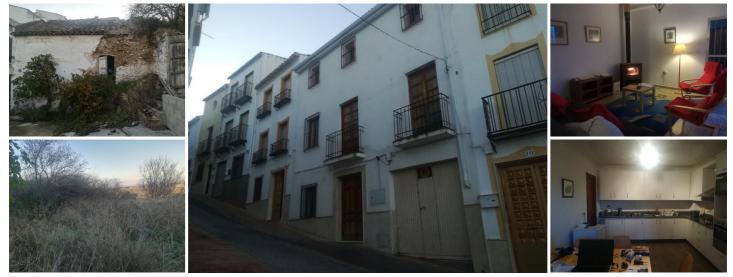

## Great investment opportunity - NOW REDUCED.

This is a reformed townhouse in Luque, near the main square, shops, banks and has lovely views. The property has big potential as a B&B and has the bonus of a garage, patio and a garden with room for a pool. It offers accomodation over 3 floors comprising of (on the ground floor) an entrance hall, a bedroom (or can be used as an office or sitting area), a lounge with a fireplace, a bathroom, a fully fitted, modern kitchen and pantry. There is access from the lounge to a large rear patio and garage and also a big garden with lovely views. Total outside space is 550 sqm so a great size for a village house. There is a utility area next to the garage. The house also has another building next door that could be converted into more accommodation.

On the 1st floor there is a 2nd sitting room, 3 bedrooms and 2 bathrooms. One of the bedrooms has its own terrace. Then up to the 2nd floor where there is another sitting room, 2 more bedrooms and a bathoom that just needs finishing. It could even be possible to turn the sitting room into a kitchen and maybe create a separate apartment here. There are so many options.

This is a popular town as its close to the Subbettica national parque so running this as a B&B etc would be just about perfect and could work well but its also ideal as a family home. The property has a new roof and now just needs a bit of cosmetic updating such as painting and decorating. The garden is a blank canvas so just ideal for a pool plus growing areas.