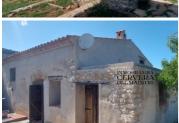

## 3 chambre Auberge à vendre dans Albocasser, Castellón 195.000€

! Great opportunity! A self-efficient farmhouse with amazing views. Ideal for an BnB Ecotourism or permanent living all year round. Located in the municipality of Albocaser a locality in the north province of Castellon. A farming & agriculture village with a Mediterranean landscape. The property is located 9 kms from the town centre & 40 kms to the coastal towns & beaches. Situated in an excellent environment, which guarantees peace and tranquility. The property is oriented southeast facing with amazing views for anyone who appreciates magnificent scenery. This farmhouse is built over two floors of 160sqm with a separate building of 30sqm. Located on a rustic plot of 83,600sqm. The ground floor is comprised of an entrance which leads to a spacious sitting room and large dining room with a fireplace. There is a separate kitchen, which require the the installation of the appliances & the cupboards. On this same floor there is a bedroom & laundry room. Upstairs there are two bedrooms & a bathroom. The bathroom needs finishing. Outside the front terrace is set up for al fresco dining to appreciate the incredible views. The electricity supply is by a solar energy system which is already installed & the water supply is delivered by a cistern which can be re-filled manually but can also take advantage of any rail fall. The sewerage is connected to an outdoor septic tank. The location of the property allows enjoying outdoor activities such as walking & hiking routes, trails, mountain biking, cycling & infinity of outdoor sports activities. Ideal property to disconnect from the big cities. The main farmhouse is in a perfect state for living all year round & ready to move in by finishing the kitchen & the bathroom. Great property with lot of potential. Very good investment! Energy efficiency certificate in process.