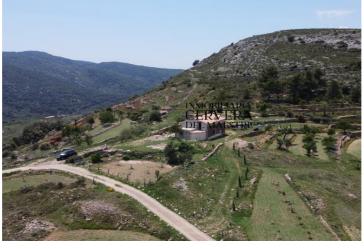

## 3 chambre Auberge à vendre dans Albocasser, Castellón 195.000€

! Great opportunity! A self-efficient farmhouse with amazing views. Ideal for an BnB Ecotourism or permanent living all year round. Located in the municipality of Albocaser a locality in the north province of Castellon. A farming & agriculture village with a Mediterranean landscape. The property is located 9 kms from the town centre & 40 kms to the coastal towns & beaches. Situated in an excellent environment, which guarantees peace and tranquility. The property is oriented southeast facing with amazing views for anyone who appreciates magnificent scenery. This farmhouse is built over two floors of 160sqm with a separate building of 30sqm. Located on a rustic plot of 83,600sqm. The ground floor is comprised of an entrance which leads to a spacious sitting room and large dining room with a fireplace. There is a separate kitchen, which require the the installation of the appliances & the cupboards. On this same floor there is a bedroom & laundry room. Upstairs there are two bedrooms & a bathroom. The bathroom needs finishing. Outside the front terrace is set up for al fresco dining to appreciate the incredible views. The electricity supply is by a solar energy system which is already installed & the water supply is delivered by a cistern which can be re-filled manually but can also take advantage of any rail fall. The sewerage is connected to an outdoor septic tank. The location of the property allows enjoying outdoor activities such as walking & hiking routes, trails, mountain biking, cycling & infinity of outdoor sports activities. Ideal property to disconnect from the big cities. The main farmhouse is in a perfect state for living all year round & ready to move in by finishing the kitchen & the bathroom. Great property with lot of potential. Very good investment! Energy efficiency certificate in process.