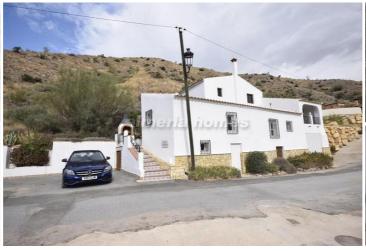

At ground level, the property showcases a picturesque exterior with colorful rockeries and flower beds. Three separate doors open to a workshop / man cave, another workshop or store room and a garage with additional storage space. Ample parking space is available on the side, accompanied by a wood store.