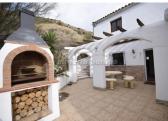

From the ground level a small staircase leads to the front terrace, a perfect spot for breakfast with mountain views. The terrace benefits from a BBQ area, high levels of privacy and a wooden pergola. From here a door opens into a large traditional Spanish kitchen, adorned with a corner wood burner, setting the tone for the property's character. Wooden shutters on the windows and rejas add to the authenticity. An inner hall, branching off from the kitchen, leads to a pantry / store room, family bathroom and downstairs double bedroom with an en-suite toilet.