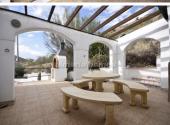

From the ground level a small staircase leads to the front terrace, a perfect spot for breakfast with mountain views. The terrace benefits from a BBQ area, high levels of privacy and a wooden pergola. From here a door opens into a large traditional Spanish kitchen, adorned with a corner wood burner, setting the tone for the property's character. Wooden shutters on the windows and rejas add to the authenticity. An inner hall, branching off from the kitchen, leads to a pantry / store room, family bathroom and downstairs double bedroom with an en-suite toilet.