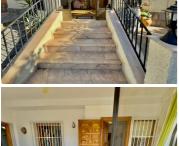

Access to the villa plot is via the electric driveway gate, which takes you into the beautiful landscape garden areas that provide plenty of areas to either enjoy the Spanish sun or take suitable shade at the hottest time of day. Entry to the villa is via the lovely glazed front terrace that provides a great relaxing location to enjoy the evening sun and sunset. From the terrace you will find the master bedroom, complete with fitted wardrobes and its own en-suite, which was converted from the garage. This bedroom has air-conditioned fitted with with ceiling fans. An inner hallway leads to the light and airy lounge which is air-conditioned with ceiling fan and a working fireplace.