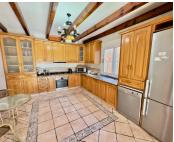

From the lounge is access to the fully fitted kitchen and two further double bedrooms and two bathrooms. Leading off the kitchen, there is a double-glazed rear terrace that overlooks the swimming pool area and is fitted with a double pizza oven.