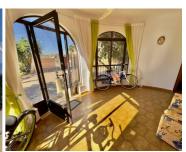

Access to the villa plot is via the electric driveway gate, which takes you into the beautiful landscape garden areas that provide plenty of areas to either enjoy the Spanish sun or take suitable shade at the hottest time of day. Entry to the villa is via the lovely glazed front terrace that provides a great relaxing location to enjoy the evening sun and sunset. From the terrace you will find the master bedroom, complete with fitted wardrobes and its own en-suite, which was converted from the garage. This bedroom has air-conditioned fitted with with ceiling fans. An inner hallway leads to the light and airy lounge which is air-conditioned with ceiling fan and a working fireplace.

From the lounge is access to the fully fitted kitchen and two further double bedrooms and two bathrooms. Leading off the kitchen, there is a double-glazed rear terrace that overlooks the swimming pool area and is fitted with a double pizza oven.