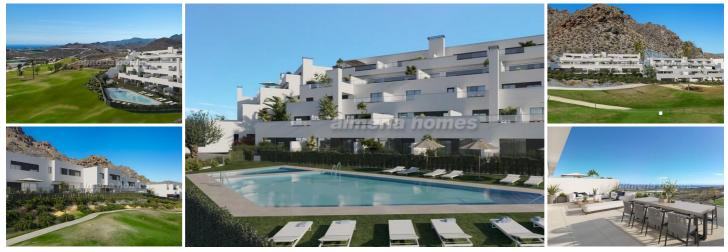

## 3 chambre Appartement à vendre dans Pulpi, Almería

132.500€

Residencial Eagle is made up of 87 homes with 1 to 4 bedrooms, on the front line of the golf course, the best desert golf course in southern Europe and with extraordinary views of the sea and the mountains.

Homes with large terraces and community areas where you can enjoy a warm climate.

The development is located in the Mundo Aguilón Urbanization, in the Pulpí area in Almería.

The views of the Sierra and the proximity to the Pulpí Geode make it a great natural attraction, as well as its orientation to the sea offers a magnificent opportunity to enjoy the Almeria coast.