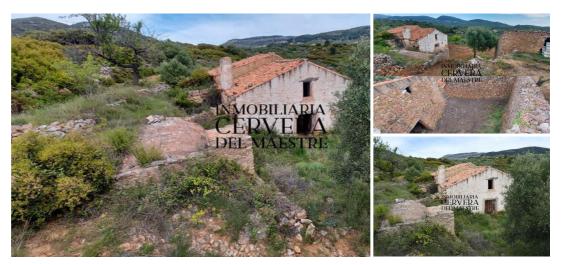

## ! Great opportunity!

Two Farmhouse buildings for renovation project with 15.000sqm of land. Located in Sierra Engarcerán a farming and agriculture village with Mediterranean landscape. The actual state of the buildings are a refurbishment project. It is not a property that you could walk-in to live. The property is located 3kms from town centre of Sierra Engarcerán. A small traditional picturesque village, located on a hilltop offering everything for the daily needs.

The main farmhouse built over two levels of 140m2. The front outside façade and the structural walls are solid. Some parts of the roof need to be checked and repaired, there are some leaks that can be repaired by replacing the beams with existing tiles. The other building of 70sqm with a large patio also needs renovation work. The properties are "self-efficient", the water supply is from a rainwater cistern and for electricity supply a solar a panel system needs to be installed. The property is oriented southeast facing with views and will be a delight for anyone who appreciates magnificent scenery. Very important – access from tarmac road and approx. 2kms via country road (would recommend a 4×4). Distance to coast and beaches 40kms and just 20 minutes drive to Castellon airport. Location of the property ensuring peace and tranquillity with magnificent views and allows you to enjoy outdoor activities, such as walking routes, hiking, moto trails, mountaineering, cycling and an infinity of sporting adventures. Ideal to disconnect from the big cities. CE. G