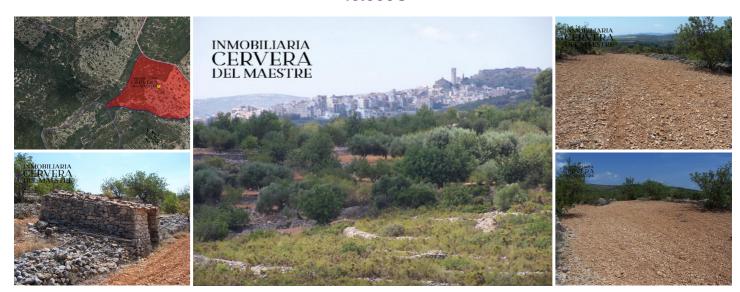

## Terrain à vendre dans Cervera del Maestre, Castellón 40.000€

This rustic plot for building is situated near Cervera. Plot size 27,000 m2, allowed to build on plot size 1% on 1st floor & 2% on ground floor. Very good location 6 km to Cervera, 8 km to Calig, 5 km to San Jordi & to the coast approx 15-20 km. There are panoramic views of Mediterranean coast line, Cervera town & Maestrazgo mountains. A part of this land is well maintained clean and tidy & the other part just left rustic. It is mainly planted with carob trees (algarobos). The plot is situated approx 1 km from the tarmac road and accessed by a country road. There is no mains electricity, so solar panels or a generator will be required. There is no mains water. However, water is available and boreholes are very common in the area.