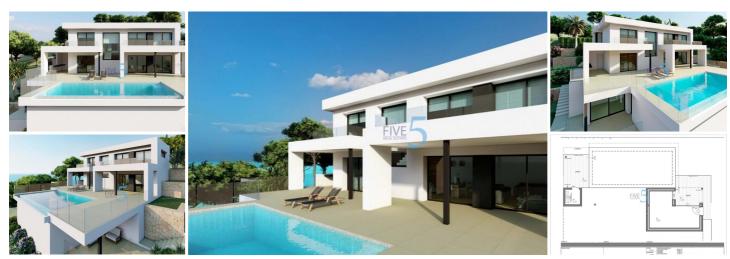

## 3 chambre Villa à vendre dans El/Benitachell Poble Nou de Benitatxell, Alicante 2.120.000€

VILLA DE LUXE NOUVELLEMENT CONSTRUITE À CUMBRE DEL SOL

Se détendre et s'éloigner de tout, entouré d'incroyables vues sur la mer ; c'est possible dans cette villa exclusive située dans le Residential Resort Cumbre del Sol.

La villa de luxe de nouvelle construction est distribuée sur plusieurs étages, dans des espaces ouverts et confortables, où les limites intérieur/extérieur sont franchies et brouillées. Un projet avec des couleurs claires, du bois et beaucoup de lumière naturelle de l'extérieur.

L'accès à la maison se fait par l'étage supérieur, avec un grand hall qui abrite la cage d'escalier et délimite les deux modules de la villa. Les 3 chambres de cette villa sont situées à cet étage. Dans une aile se trouve la chambre principale, spacieuse et lumineuse, avec une terrasse privée et une spectaculaire salle de bain en-suite. L'autre aile abrite les deux autres chambres, toutes deux dotées de salles de bains attenantes et d'une grande terrasse.

Au rez-de-chaussée se trouve la zone de jour, une grande cuisine ouverte avec un îlot impressionnant, avec une banquette pour le petit-déjeuner, une vue ouverte sur le porche, une spectaculaire zone de repas d'été face à la mer, avec barbecue et salle de bain extérieure. Le salon-salle à manger dispose également d'un porche exquis, qui renforce encore l'idée de "vivre à l'extérieur" avec plusieurs zones de sièges à côté de la piscine à débordement et du jacuzzi, pour profiter des merveilleuses journées ensoleillées que la Costa Blanca offre sans perdre de vue la mer Méditerranée.