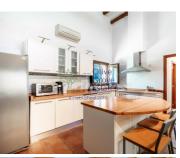

The estate comprises four distinct apartments and, with the potential acquisition of a tourism license, could flourish as a lucrative rental venture. The main entrance opens to a duplex apartment. The ground level features an open living and dining space with a kitchen and breakfast bar, a spacious double bedroom, and a master ensuite bedroom with garden-accessible glass doors. Ascending a staircase reveals two more bedrooms and a bathroom, with one bedroom spacious enough for two double beds. This area offers independent access and conveniences like laundry facilities and underfloor heating.

A second duplex apartment lies adjacent, accessible via an appealing courtyard or internal connection. The ground level encompasses an open living and dining zone, a kitchen with an island, and two ensuite bedrooms. Ascending a spiral staircase unveils two more double bedrooms, one ensuite, and an additional bathroom.