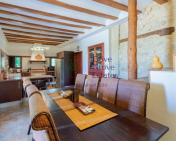

The estate comprises four distinct apartments and, with the potential acquisition of a tourism license, could flourish as a lucrative rental venture. The main entrance opens to a duplex apartment. The ground level features an open living and dining space with a kitchen and breakfast bar, a spacious double bedroom, and a master ensuite bedroom with garden-accessible glass doors. Ascending a staircase reveals two more bedrooms and a bathroom, with one bedroom spacious enough for two double beds. This area offers independent access and conveniences like laundry facilities and underfloor heating.