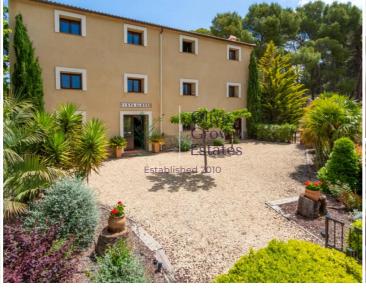

## 15 chambre Auberge à vendre dans Ibi, Alicante

849.995€

This 15-bedroom 19th-century 'Masia', a traditional Spanish farmhouse, has been meticulously restored to its original splendor in 2005, using exclusively natural materials and retaining its authentic elements, such as the preserved wooden beams. Crafted to an exceptional standard, it presents a myriad of possibilities and stands among a select group of only fifteen masias in the Vinopolo Valley.

Positioned along the picturesque route connecting Ibi and Alcoi, the property boasts captivating vistas of The Parc Natural del Carrascar de La Font Roja. Despite this idyllic seclusion, it's merely a 15 to 20-minute stroll from Ibi's heart, where the daily market and comprehensive local amenities await.