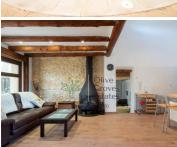

The estate comprises four distinct apartments and, with the potential acquisition of a tourism license, could flourish as a lucrative rental venture. The main entrance opens to a duplex apartment. The ground level features an open living and dining space with a kitchen and breakfast bar, a spacious double bedroom, and a master ensuite bedroom with garden-accessible glass doors. Ascending a staircase reveals two more bedrooms and a bathroom, with one bedroom spacious enough for two double beds. This area offers independent access and conveniences like laundry facilities and underfloor heating.

A second duplex apartment lies adjacent, accessible via an appealing courtyard or internal connection. The ground level encompasses an open living and dining zone, a kitchen with an island, and two ensuite bedrooms. Ascending a spiral staircase unveils two more double bedrooms, one ensuite, and an additional bathroom.