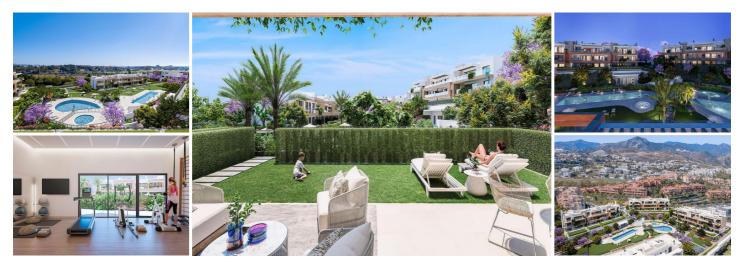

STELLA is an amazing ground floor apartment consisting of 131m2 built, and 124m2 of outsides (garden 85m2 + terrace 39m2) with 2 Bedrooms, 2 Bathrooms, a living-dining area with an open plan fully fitted kitchen. This apartment has been designed with high quality standards and it offers an underfloor heating in every room.

It is located in a brand new urbanisation, secured and gated, with a large swimming pool for adults, a children's pool, a fully heated outdoor pool, hot tubs, water jets, a lake with a relaxation island, a yoga area, a fully equipped gym, a bowling green, a children's playground and shared Wifi in the communal area.

This magnificent apartment comes with 2 parking spaces (garage) and a storage room.

The delivery date of the project is scheduled for February 2024.

Other apartments with different surfaces and prices are available, please contact us for more information.