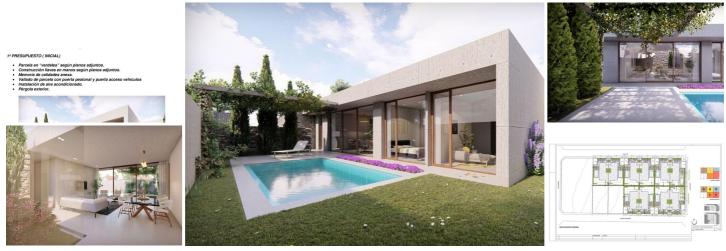

## 2 chambre Villa à vendre dans Pego, Alicante 348.000€

The new building project Verdales comprises ten semi-detached houses with an attractive contemporary design on private plots in Pego, La Marina Alta, 9 km from the beaches and 12 km from Denia, the capital.

Villa Verdales is a single storey building. As you enter, you will find spacious open-plan common areas with a large kitchen and living-dining room with an inner garden. Large windows that open completely allow the interior and exterior areas to merge, letting in a pleasant breeze in summer and the aroma of orange blossoms in spring. Both bedrooms are separated from the common areas, with the master bedroom having an en-suite bathroom and a dressing room.

The price of 240.000 euros includes the fenced plot with a fence and a pedestrian door, turnkey construction of the house, carport (without concrete area) and garden.

The swimming pool at a price of 12.000 euros is optional. Taxes and notary and registration fees are not included. Start of construction: February 2020

🛏 2 chambres

- ♣ 330m<sup>2</sup> Taille de la parcelle
- 2 salles de bainsPiscine
- ✤ 118m<sup>2</sup> Taille de construction

SUNSET