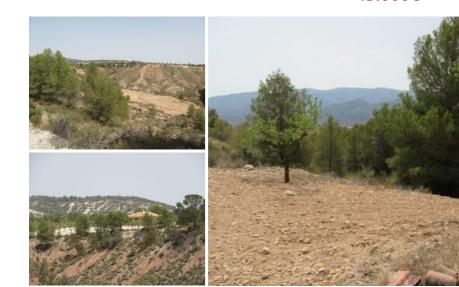

## Terrain à vendre dans Murcia, Murcia 45.000€

Overlooking the Espuna National Park, the plot is approximately 12 kilometeres from Pliego near Mula. The plot is set on a plateau of which there are three approximately 55,000 square metres set amongst Almond and Pine trees with stunning views to the mountains and valley. A septic tank has already been installed, water and electric can be connected nearby. Plot one has already been constructed with all main services. On our plot a caravan is presently on one as is a block built store which will remain on site. Please see within our photos one of the neighbouring properties that has already been constructed to the building size specified.