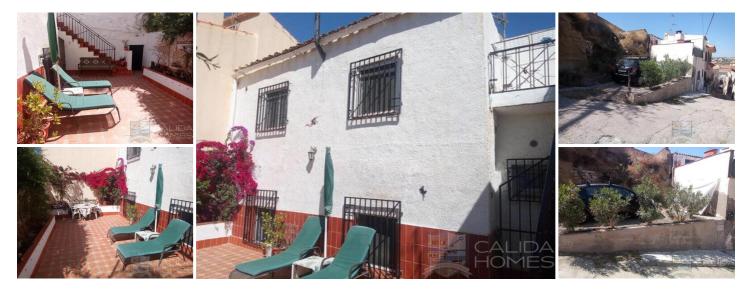

## 4 chambre Maison de Ville à vendre dans Arboleas, Almería

99.950€

Casa Aries – This fantastic 4 bedroom, 2 bathroom village house is in the centre of Arboleas has plenty of outside terraces with amazing views and parking. The property has been sympathetically modernised to include a contemporary kitchen, modern bathrooms, USB ports to all bedrooms, double glazing, fly screens and rejas.

There is a small front terrace, the hallway is typically Spanish with terracotta floor tiles and pretty Spanish wall tiles and log burner. There is a library area at the bottom of the stairs that would be ideal as a small office. From here gives access to two double bedrooms both with ceiling fans. The marble staircase with black wrought iron railings takes you up to the first floor giving access to a modern wet room, a modern fitted kitchen with ample worktops and cupboards and built-in oven, microwave, gas hob, extractor hood, fridge and dishwasher. The lounge is very spacious and has a feature fireplace with lovely log burner, ceiling fan, large storage cupboard and a door leading to the outside. A further staircase is a large bright landing ideal as a chill out area plus two further double bedrooms each with ceiling fans and a further few steps lead up to the family bathroom where the washing machine is located. There is also access to the top terrace with fabulous views. There are several storage areas for a village house.