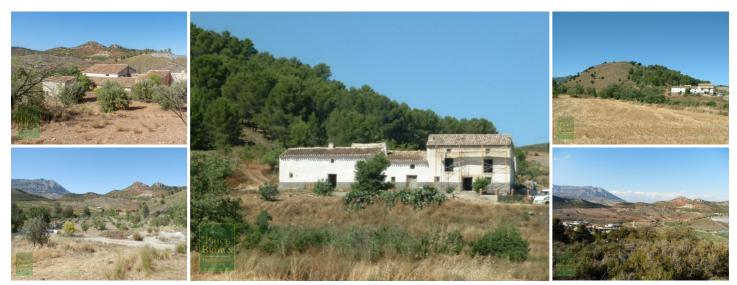

## Villa à vendre dans Velez Rubio, Almería 175.000€

Cortijo El Ginte - Velez Rubio - Dreaming of your boutique hotel, B&B, Yoga retreat, horse riding centre or eco Yurt hotel ... this amazing property gives you a unique opportunity to make those dreams come true. This collection of cortijos with a total of 26 rooms will allow you to create the accommodation your have been looking for but, so far, have been unable to find. Partially renovated with over 200m2 of roof replaced the estimated price to complete the work which would provide you with over 700m2 of living space is €100,000. For under €300,000 you could be the owner of a magnificent boutique hotel or simply a stunning family home. In addition this house sits on 1 hectare of urbanisable land giving you the opportunity to build up to 8 more houses of 150m2 or further accommodation. Ideally located within a 5 minute drive of the pretty town of Velez Rubio and all its amenities, set in 6.6 hectares of stunning landscape including your own pine forest, almond and olive trees. A unique project in a peaceful location, rural but not remote. Mains water is already at the property. Electricity would need to be connected and the nearest connection is between 500 – 750 meters away.