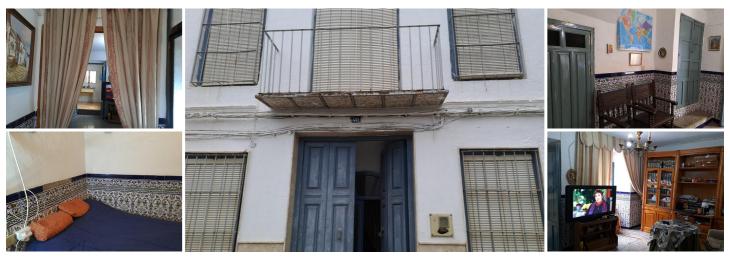

## 4 chambre Maison de Ville à vendre dans Alcaudete, Jaén 65.000€

LOCATED IN THE MOORISH TOWN OF ALCAUDETE THIS IS A LARGE PROPERTY WITH GOOD OUTSIDE SPACE AT A GREAT PRICE.

Located centrally to all this great Town has to offer there is an entrance hall with two downstairs bedrooms off it. The traditional tiled hallways then continues and leads into a good size family lounge with lots of light. To the rear of this room there is a kitchen in need of some updating with a bathroom to the rear of it. There is also access here to the courtyard where there is a traditional utility area and also an out building. Metal stairs then lead up to the large private garden with fruit trees and the castle walls as the backdrop.

Stairs in the lounge lead to the first floor where there is a landing area with a large front facing bedroom off it which also has another front facing room off it ideal as an ensuite or dressing room. To the rear there is another good sized bedroom with views out to the garden, the castle walls and the church. There is access here also to two rooms with a metal roof that lead out into the garden; there is also water and waste in this area.

The second floor is accessed also from the landing area and consists of one huge room with windows both front and rear and a small staircase that takes you up to a small raised terrace which has 360 degree views.