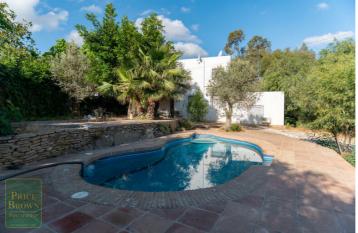

## 4 chambre Villa à vendre dans Mojácar, Almería

299.950€

Micar Valley, Mojacar: Super country property on a plot of 1430sqm with views of the mountains and Mojacar village. The main house comprises entrance hallway, kitchen with door to the rear garden, newly fitted shower room, two double bedrooms and a garage that has been converted to form the large principal bedroom with en-suite shower room. There is a guest annex accessed by an external staircase comprising bedroom, living room/dining room/kitchen area and a shower room. The property benefits from a private swimming pool, a car port and lots of good useable outside space.

Piscine privée