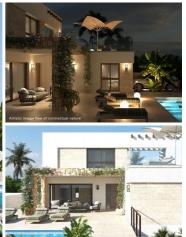

## 3 chambre Villa à vendre dans Rojales, Alicante

658.200€

LOVELY DETACHED VILLA IN DONA PEPA, CIUDAD QUESADA - with private pool & garden.

This modern style detached 225m2 Villa is built across two floors on a plot of 415m2 and consists of 3 bedroom, 3 bathroom, living room with open kitchen, storage room, 73m2 terrace, parking and garden with swimming pool. In addition, these villas include electric blinds throughout the house, lights in the wardrobes, a security door and high quality finishes, among others.