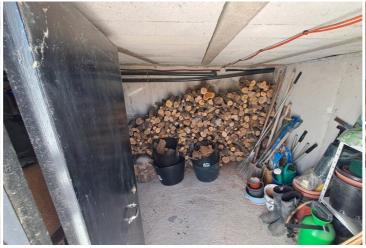

'Casa En La Colina' sits in a small hamlet and is the last property of 12. Entrance to the house is via a private gate that leads on to a patio for visitor parking and a sloping driveway down to its own garage, fitted with ample storage space and electricity supply. At its rear and left of the storage area, sits a wood store and area for gardening equipment -This area also houses the pool pump and salt water chlorination system, it also has its own entrance for easy access. Adjoining the garage, there is an outer entrance with a double gated entry way that gives access to the whole of the wider grounds for maintenance. The property boasts a number of private seating areas, all with exterior lighting. This includes a Casita that houses an outside kitchen with sink, water and electricity supply. It comes with practical shelving for storage and tasteful seating that allows for full views of the rolling hills – fantastic to enjoy as you relax or as you entertain guests.